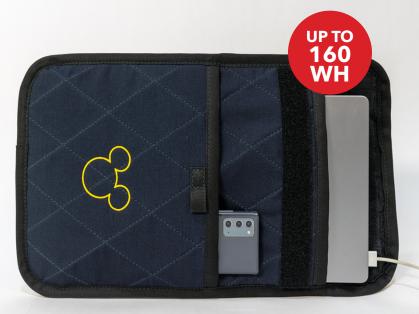

## Safe Charge Sleeve D SERIES

For safe charging of small devices, such as phones, tablets and laptops.

# **Engineered protection for your personal devices.**

Save lives and protect your home or business. The **CellBlock Safe Charge Sleeve D Series** offers proven protection from battery fires. Charge and store your small personal devices:

### Features:

- Durable aramid-blend outer shell and proprietary fire resistant interior lining
- Easy-to-use fire-rated hook and loop closure
- Available in three sizes

| SKU          | Sleeve Size                                                     | ECR*   |
|--------------|-----------------------------------------------------------------|--------|
| CBSCE-D1012  | 10" x 12" x .25" (25cm x 31cm x .6cm)                           | 160 Wh |
| CBSCE-D1216  | 12" x 16" x .25" (31cm x 41cm x .6cm)                           | 160 Wh |
| CBSCE-D12162 | 12" x 16" x .325" (31cm x 41cm x .6cm)<br>includes front pocket | 160 Wh |