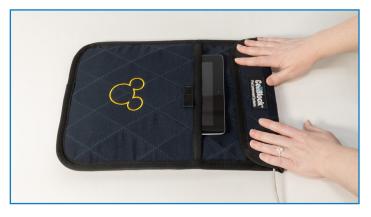

# **Engineered protection for your personal devices.**

Save lives and protect your home or business. The **CellBlock Safe Charge Sleeve D Series** offers proven protection from battery fires. Charge and store your small personal devices:

### Features:

- Durable aramid-blend outer shell and proprietary fire resistant interior lining
- Easy-to-use fire-rated hook and loop closure
- Available in three sizes

| SKU          | Sleeve Size                                                     | ECR*   |
|--------------|-----------------------------------------------------------------|--------|
| CBSCE-D1012  | 10" x 12" x .25" (25cm x 31cm x .6cm)                           | 160 Wh |
| CBSCE-D1216  | 12" x 16" x .25" (31cm x 41cm x .6cm)                           | 160 Wh |
| CBSCE-D12162 | 12" x 16" x .325" (31cm x 41cm x .6cm)<br>includes front pocket | 160 Wh |