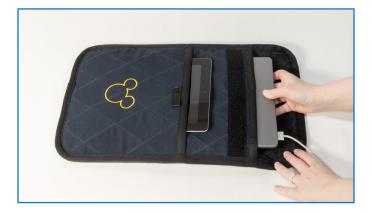

# **Engineered protection for your personal devices.**

Save lives and protect your home or business. The **CellBlock Safe Charge Sleeve D Series** offers proven protection from battery fires. Charge and store your small personal devices:

### Features:

- Durable aramid-blend outer shell and proprietary fire resistant interior lining
- Easy-to-use fire-rated hook and loop closure
- Available in three sizes

| SKU          | Sleeve Size                                                     | ECR*   |
|--------------|-----------------------------------------------------------------|--------|
| CBSCE-D1012  | 10" x 12" x .25" (25cm x 31cm x .6cm)                           | 160 Wh |
| CBSCE-D1216  | 12" x 16" x .25" (31cm x 41cm x .6cm)                           | 160 Wh |
| CBSCE-D12162 | 12" x 16" x .325" (31cm x 41cm x .6cm)<br>includes front pocket | 160 Wh |