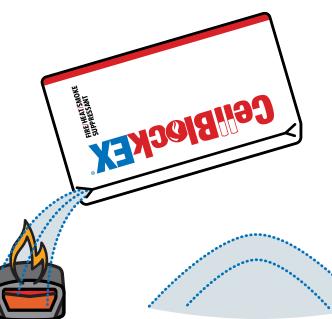

Dispense CellBlockEX on battery at source of flame or smoke.

Completely cover battery with CellBlockEX and allow to extinguish. Do not move or uncover.