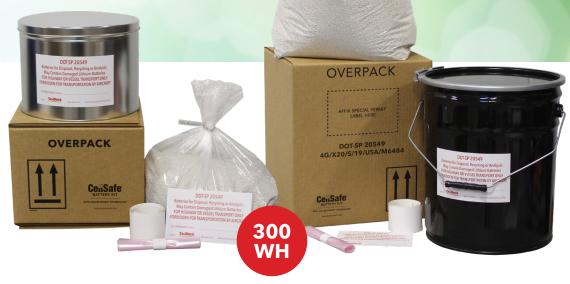

## Battery and Device Disposal and Recycling

CellBlock® Pails

### Ship with Confidence.

**CellSafe® Battery Pail Kits** are a safe solution for the collection, storage and shipping of lithium-ion batteries. Using CellBlockEX technology, they provide green, reliable protection from thermal runaways. Kits are DOT special permit qualified answer for defective, recall and recycling programs.

- Special Permit Authorized.
- The safest bulk transport solution for damaged and spent batteries.

#### **Cost Effective Packaging**

- Ship up to 5kg damaged/defective in CellSafe pails, or use CellBlock Drums to ship up to 60kg!
- NO inner packaging or terminal protection when instruction requirements are followed.
- Comingle DDR and non-DDR lithium-ion batteries.
- CellBlockEX may be recovered and reused or recycled.