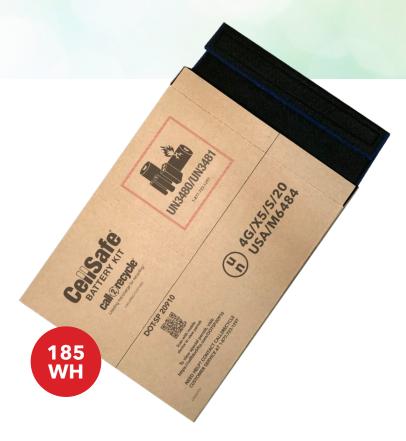

# Battery and Device Recall Packaging The CellSafe® Envelope Kit

The Safest and Greenest Recall Packaging on the Planet.
Perfect for Warranty Returns and Reverse Logistics.

## Cost Savings + Incredible Protection in One Neat Little Package.

The CellSafe® Battery Envelope Kit offers engineered protection from thermal runaways in a thin textile envelope. Perfect for consumer recalls, the reusable aspect of the envelope contributes to cost savings.

- Green and reusable packaging as part of your supply chain. The textile envelope may be reused several times throughout a volume recall. Only the outer box will need to be replaced.
- Special Permit Authorized.
- Tested and certified to contain up to 185Wh.