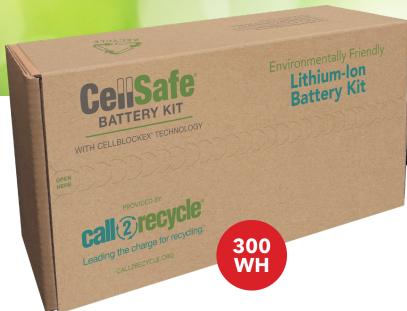

### **Battery and Device Recall Packaging** The CellSafe® Box Kit

### A Safer, Greener Solution.

CellSafe® Battery Box Kits are a shipping solution capable of safely suppressing a battery fire. They use CellBlockEX technology, which is proven to halt propagation in lithium-ion fires.

#### Tried and Tested ... and Proven to Work\*

- Third party tested and certified to contain up to 300Wh.
- Special Permit Authorized.