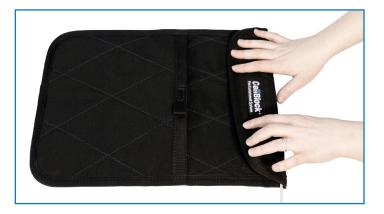

#### **Features:**

- Durable aramid-blend outer shell and proprietary fire resistant interior lining
- Easy-to-use fire-rated hook and loop closure
- Available in three sizes

| SKU          | Sleeve Size                                                  | ECR*   |
|--------------|--------------------------------------------------------------|--------|
| CBSCE-D1012  | 10" x 12" x .25" (25cm x 31cm x .6cm)                        | 160 Wh |
| CBSCE-D1216  | 12" x 16" x .25" (31cm x 41cm x .6cm)                        | 160 Wh |
| CBSCE-D12162 | 12" x 16" x .325" (31cm x 41cm x .6cm) includes front pocket | 160 Wh |

#### **Specifications:**

- Rated for temperatures over 1823°F (1000°C)
- FireShield® composite lining made by CellBlock.