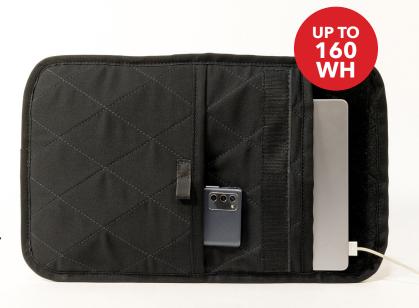

# Safe Charge Sleeve D SERIES

For safe charging of small devices, such as phones, tablets and laptops.

# **Engineered protection for your personal devices.**

Save lives and protect your home or business. The **CellBlock Safe Charge Sleeve D Series** offers proven protection from battery fires. Charge and store your small personal devices:

#### **Features:**

- Durable aramid-blend outer shell and proprietary fire resistant interior lining
- Easy-to-use fire-rated hook and loop closure
- Available in three sizes

| SKU          | Sleeve Size                                                  | ECR*   |
|--------------|--------------------------------------------------------------|--------|
| CBSCE-D1012  | 10" x 12" x .25" (25cm x 31cm x .6cm)                        | 160 Wh |
| CBSCE-D1216  | 12" x 16" x .25" (31cm x 41cm x .6cm)                        | 160 Wh |
| CBSCE-D12162 | 12" x 16" x .325" (31cm x 41cm x .6cm) includes front pocket | 160 Wh |