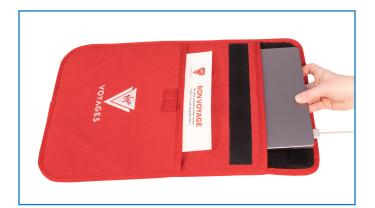

# **Engineered protection for your personal devices.**

Save lives and protect your home or business. The **CellBlock Safe Charge Sleeve D Series** offers proven protection from battery fires. Charge and store your small personal devices:

#### **Features:**

- Durable aramid-blend outer shell and proprietary fire resistant interior lining
- Easy-to-use fire-rated hook and loop closure
- Available in three sizes

| SKU          | Sleeve Size                                                  | ECR*   |
|--------------|--------------------------------------------------------------|--------|
| CBSCE-D1012  | 10" x 12" x .25" (25cm x 31cm x .6cm)                        | 160 Wh |
| CBSCE-D1216  | 12" x 16" x .25" (31cm x 41cm x .6cm)                        | 160 Wh |
| CBSCE-D12162 | 12" x 16" x .325" (31cm x 41cm x .6cm) includes front pocket | 160 Wh |