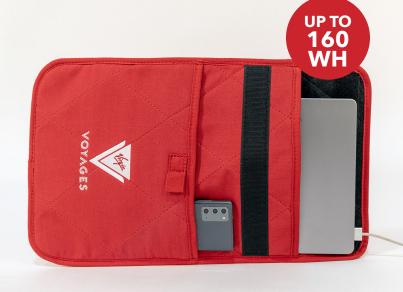

# Safe Charge Sleeve D SERIES

For safe charging of small devices, such as phones, tablets and laptops.

# **Engineered protection for your personal devices.**

Save lives and protect your home or business. The **CellBlock Safe Charge Sleeve D Series** offers proven protection from battery fires. Charge and store your small personal devices:

#### **Features:**

- Durable aramid-blend outer shell and proprietary fire resistant interior lining
- Easy-to-use fire-rated hook and loop closure
- Available in three sizes

| SKU          | Sleeve Size                                                  | ECR*   |
|--------------|--------------------------------------------------------------|--------|
| CBSCE-D1012  | 10" x 12" x .25" (25cm x 31cm x .6cm)                        | 160 Wh |
| CBSCE-D1216  | 12" x 16" x .25" (31cm x 41cm x .6cm)                        | 160 Wh |
| CBSCE-D12162 | 12" x 16" x .325" (31cm x 41cm x .6cm) includes front pocket | 160 Wh |