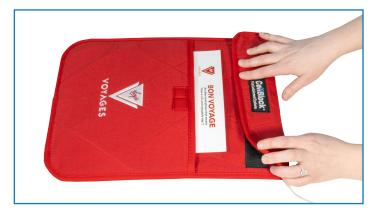

# **Engineered protection for your personal devices.**

Save lives and protect your home or business. The **CellBlock Safe Charge Sleeve D Series** offers proven protection from battery fires. Charge and store your small personal devices:

#### **Features:**

- Durable aramid-blend outer shell and proprietary fire resistant interior lining
- Easy-to-use fire-rated hook and loop closure
- Available in three sizes

| SKU          | Sleeve Size                                                  | ECR*   |
|--------------|--------------------------------------------------------------|--------|
| CBSCE-D1012  | 10" x 12" x .25" (25cm x 31cm x .6cm)                        | 160 Wh |
| CBSCE-D1216  | 12" x 16" x .25" (31cm x 41cm x .6cm)                        | 160 Wh |
| CBSCE-D12162 | 12" x 16" x .325" (31cm x 41cm x .6cm) includes front pocket | 160 Wh |