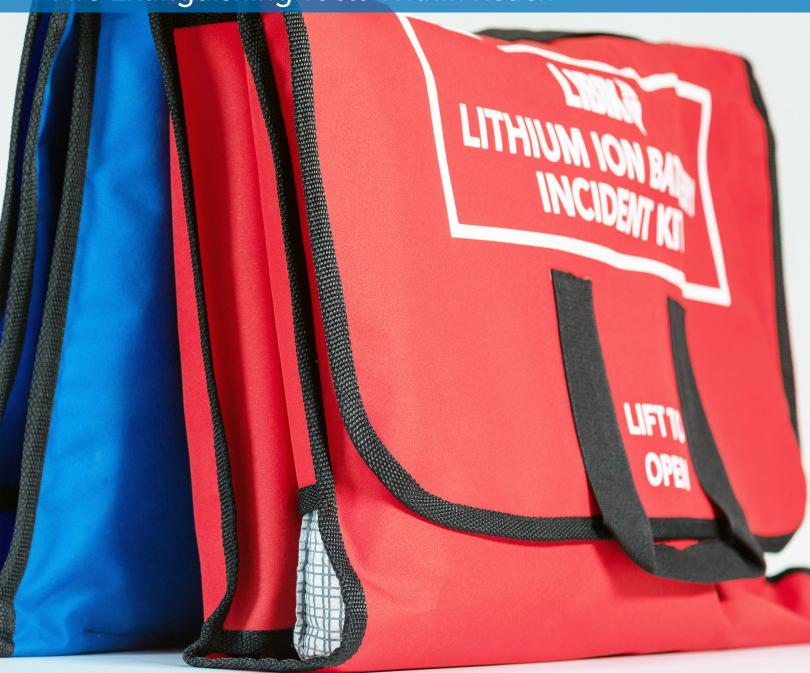

# LBKEHSHW02 High Watt Hour Lithium-Ion Battery Incident Kit For batteries and devices up to 1000 Wh

- High-Heat Gloves
- High Watt Hour 36" x 36" Fire Shield Blanket
- 16" x 12" x 3" PED-Pad Pillow
- Goggles
- Wall-mount Bracket
- Red Quick-access Storage Bag