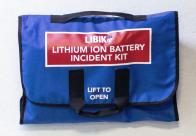

# Basic Lithium-Ion Battery Incident Kit For batteries and devices up to 180 Wh

LITHIUM BATTERY

**OVERHEATING?** 

SMOKE?

- High-Heat Gloves
- Standard 36" x 36" Fire Shield Blanket
- 12" x 12" x 2" PED-Pad Pillow
- Wall-mount Bracket
- Blue Quick-access Storage Bag