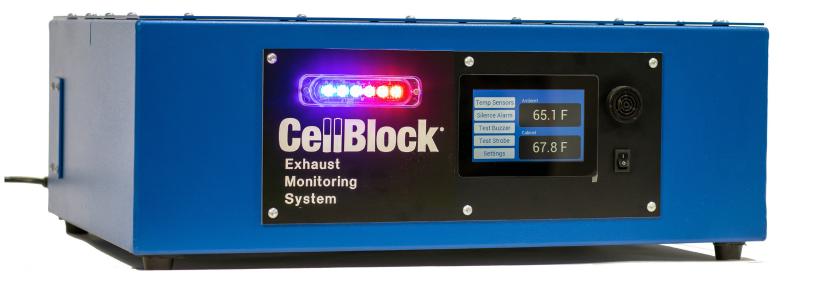

## The CellBlock FCS Exhaust Monitoring System (EMS)

The CellBlock EMS (Exhaust Monitoring System) is a cabinet add-on that enhances battery charging and safe storage. Designed for use in a climate controlled environment, it provides active monitoring of smoke and temperature, and promotes the removal of excess heat. The ideal upgrade on cabinets used for charging, discharging, cycling, or testing batteries.

## **Active Monitoring and Mitigation**of Smoke and Heat

- Sensors and exhaust fan work in tandem to maintain ambient temperature within a programmable range.
- Internal/external smoke detector triggers alarms and fan shut off if fumes or smoke are detected.
- Visual alarm (strobe) and adjustable audio alarm alert when smoke is detected or high temperature (programmable) is reached.
- Explosion Control / Deflagration Prevention refreshes internal atmosphere three times per minute, preventing flammable gas accumulation.
- EMS Plus Only: monitor temperature at multiple locations.
- *EMS Plus Only:* Tie into building controls systems for increased monitoring and visibility.

## **Specifications**

- Digital programming and temperature readout (internal and ambient)
- 24" x 12" x 8.75" (61 cm x 30.5 cm x 22.2 cm)
- 25 lbs. (11.3 kg)
- Requires 110V outlet
- Add to any CellBlock FCS cabinet [Inquire about optional TAS add-on for CellBlock FCS cases]