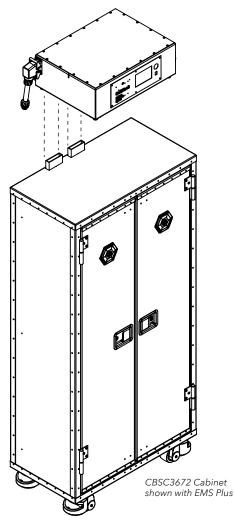

## The CellBlock FCS Exhaust Monitoring System (EMS)

The CellBlock EMS (Exhaust Monitoring System) is a cabinet add-on that enhances battery charging and safe storage. Designed for use in a climate controlled environment, it provides active monitoring of smoke and temperature, and promotes the removal of excess heat. The ideal upgrade on cabinets used for charging, discharging, cycling, or testing batteries.

## **Specifications**

- Digital programming and temperature readout (internal and ambient)
- 24" x 12" x 8.75" (61 cm x 30.5 cm x 22.2 cm)
- 25 lbs. (11.3 kg)
- Requires 110V outlet
- Add to any CellBlock FCS cabinet [Inquire about optional TAS add-on for CellBlock FCS cases]