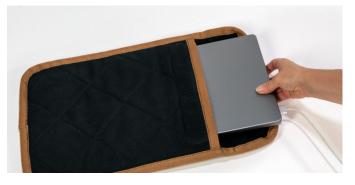

# Safe Charge Sleeve D SERIES

For safe charging of small devices, such as phones, tablets and laptops.

# Engineered protection for your personal devices.

Save lives and protect your home or business. The **CellBlock Safe Charge Sleeve D Series** offers proven protection from battery fires. Charge and store your small personal devices:

#### Features:

- Durable aramid-blend outer shell and proprietary fire resistant interior lining
- Easy-to-use fire-rated hook and loop closure
- Available in three sizes