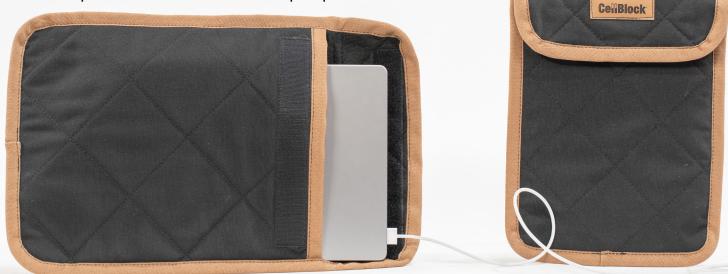

# Safe Charge Sleeve D SERIES

For safe charging of small devices, such as phones, tablets and laptops.

# Engineered protection for your personal devices.

Save lives and protect your home or business. The **CellBlock Safe Charge Sleeve D Series** offers proven protection from battery fires. Charge and store your small personal devices:

#### Features:

- Durable aramid-blend outer shell and proprietary fire resistant interior lining
- Easy-to-use fire-rated hook and loop closure
- Available in three sizes