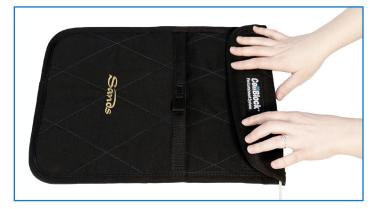

### Features:

- Durable aramid-blend outer shell and proprietary fire resistant interior lining
- Easy-to-use fire-rated hook and loop closure
- Available in three sizes

| SKU          | Sleeve Size                                                     | ECR*   |
|--------------|-----------------------------------------------------------------|--------|
| CBSCE-D1012  | 10" x 12" x .25" (25cm x 31cm x .6cm)                           | 160 Wh |
| CBSCE-D1216  | 12" x 16" x .25" (31cm x 41cm x .6cm)                           | 160 Wh |
| CBSCE-D12162 | 12" x 16" x .325" (31cm x 41cm x .6cm)<br>includes front pocket | 160 Wh |