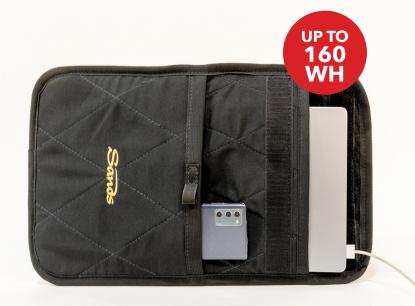

## Safe Charge Sleeve D SERIES

For safe charging of small devices, such as phones, tablets and laptops.

# **Engineered protection for your personal devices.**

Save lives and protect your home or business. The **CellBlock Safe Charge Sleeve D Series** offers proven protection from battery fires. Charge and store your small personal devices:

### Features:

- Durable aramid-blend outer shell and proprietary fire resistant interior lining
- Easy-to-use fire-rated hook and loop closure
- Available in three sizes

| SKU          | Sleeve Size                                                     | ECR*   |
|--------------|-----------------------------------------------------------------|--------|
| CBSCE-D1012  | 10" x 12" x .25" (25cm x 31cm x .6cm)                           | 160 Wh |
| CBSCE-D1216  | 12" x 16" x .25" (31cm x 41cm x .6cm)                           | 160 Wh |
| CBSCE-D12162 | 12" x 16" x .325" (31cm x 41cm x .6cm)<br>includes front pocket | 160 Wh |

\*ECR (Energy Containment Rating) indicates maximum watt hours Battery over 160 Wh? Check out the Safe Charging Sleeve E-Series