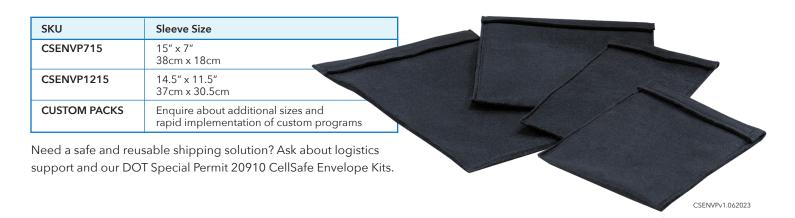

## **Easy Implementation**

- Store multiple devices in close proximity. **Use one sleeve per device** to effectively isolate and contain the potential of thermal runaway.
- Available in two standard sizes to accommodate laptops, tablets, phones, and other small personal devices.
- May be purchased in packs of 10, 25, 100 or in bulk.