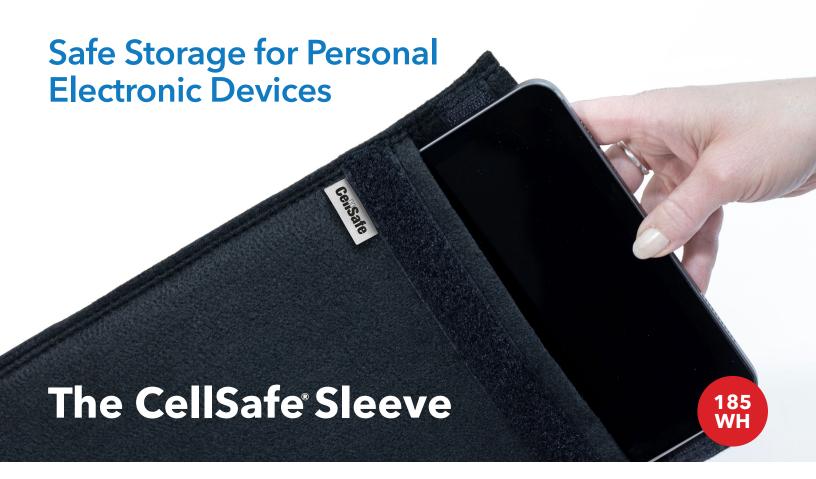

## Engineered protection for lithium-powered devices.

The CellSafe® Battery Sleeve offers proven protection from thermal runaways in a thin textile construction.

- Proprietary high-performance composite sleeve has been 14 CFR tested and rated for 2000°F for 30+ minutes.
- Perfect for short-term storage of devices destined for return, recycling or repair.
- Rated for up to 185 Wh devices.