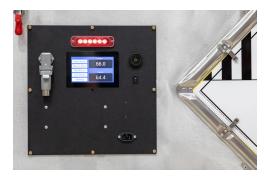

**Tested beyond compliance.** We subject our cases to "worst-case scenario" testing.

Effective suppression with a self-deployed extinguishing system featuring **CellBlockEX Technology** 

**Available with TAS** (Thermal Alert System) to provide proactive battery fire detection.