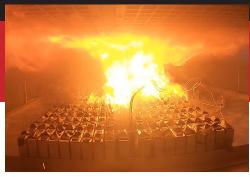

**Tested beyond compliance.** We subject our cases to "worst-case scenario" testing.

Effective suppression with a self-deployed extinguishing system featuring **CellBlockEX Technology** 

**Available with TAS** (Thermal Alert System) to provide proactive battery fire detection.