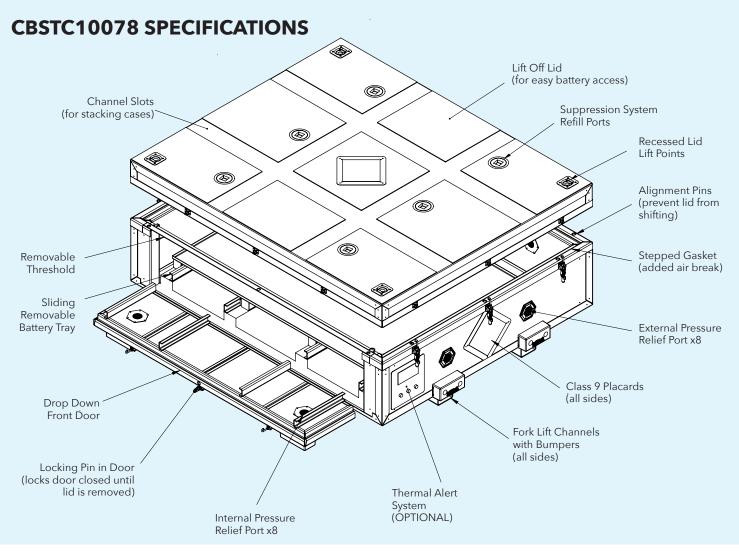

## SuperMax Case CBSTC10078

## Full-featured Super-sized Battery Storage and Shipping

The premier solution for preventing and containing hazardous battery fires. The CellBlock 10078 SuperMax Case is capable of accommodating large-format batteries and offers the absolute maximum protection against lithium-ion thermal events with 360° fire suppression coverage for all of its contents.

Each case is double-lined with .125 inch steel and CellBlock's proprietary fire panels. The pressure relief system mitigates smoke and fumes and eliminates risk of explosion due to overpressurization.

- Patented FCP Technology
- CellBlockEX<sup>®</sup> Deployment
- Gas Mitigation
- ✓ Fork Lift Glides
- Stackable
- Removable Bumpers
- Safety Placards
- Adjustable Battery Support Tray

- Special Permit 20549
- UN Rated
- P911/LP906 Tested and Certified
- Optional Fire Suppression Pillows
- Optional TAS (Thermal Alert System)

**Tested beyond compliance.** We subject our cases to "worst-case scenario" testing.

Effective suppression with a self-deployed extinguishing system featuring **CellBlockEX Technology** 

**Available with TAS** (Thermal Alert System) to provide proactive battery fire detection.