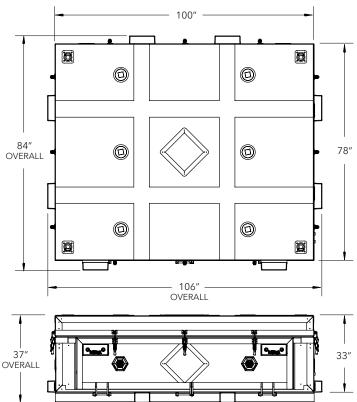

| UN Mark       | 50A/X/S/**/USA/M6484/5896/3029<br>** month/year of manufacture |
|---------------|----------------------------------------------------------------|
| Exterior      | 106" x 84" x 37"h                                              |
| Dimensions    | 269.2cm x 213.4cm x 94cm                                       |
| Interior      | 92" x 69.5" x 22"h                                             |
| Dimensions    | 233.7cm x 176.5cm x 55.9cm                                     |
| Interior with | 84" x 61.5" x 16"h                                             |
| Battery Tray  | 213.4cm x 156.2cm x 40.6cm                                     |
| Tare          | 5200 lbs                                                       |
| Weight        | 2359 kg                                                        |
| Max. Content  | 1479 lbs max.                                                  |
| Weight        | 670 kg max.                                                    |
| Gross         | 6679 lbs max.                                                  |
| Weight Limit  | 3029 kg max.                                                   |
|               |                                                                |