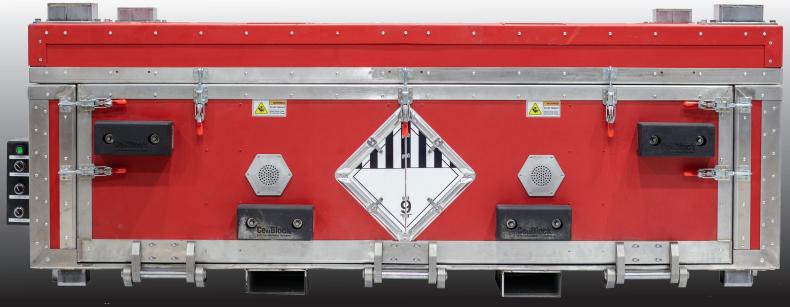

## Full-featured Super-sized Battery Storage and Shipping

The premier solution for preventing and containing hazardous battery fires. The CellBlock 10078 SuperMax Case is capable of accommodating large-format batteries and offers the absolute maximum protection against lithium-ion thermal events with 360° fire suppression coverage for all of its contents.

Each case is double-lined with .125 inch steel and CellBlock's proprietary fire panels. The pressure relief system mitigates smoke and fumes and eliminates risk of explosion due to overpressurization.

- Patented FCP Technology
- CellBlockEX<sup>®</sup> Deployment
- Gas Mitigation
- ✓ Fork Lift Glides
- Stackable
- Removable Bumpers
- Safety Placards
- Adjustable Battery Support Tray

- Special Permit 20549
- UN Rated
- P911/LP906 Tested and Certified
- Optional Fire Suppression Pillows
- Optional TAS (Thermal Alert System)