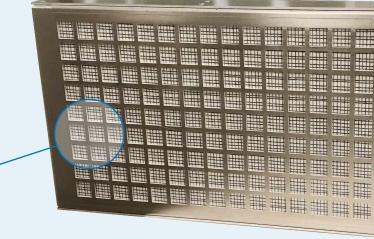

#### **Intelligent Design**

- Pressure relief filters eliminate smoke and fumes
- Extreme durability
- Optional access ports allow overnight charging
- Heavy-duty locking stabilizer casters
- Enquire about custom sizes or configurations