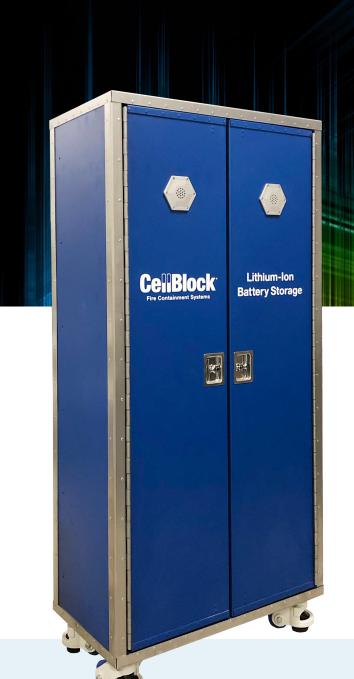

### **Store Batteries with Confidence**

CellBlock Storage Cabinets are a superior solution for the safe storage of lithium-ion batteries and devices containing them. This robust cabinet is manufactured from aluminum and lined with CellBlock's proprietary fire liner. CellBlockEX provides both insulation and fire-suppression capabilities.

#### **Intelligent Design**

- Pressure relief filters eliminate smoke and fumes
- Extreme durability
- Optional access ports allow overnight charging
- Heavy-duty locking stabilizer casters
- Enquire about custom sizes or configurations