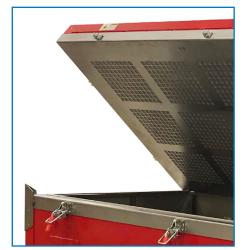

CellBlockEX gravity-fed extinguishing system in the lid. Rechargeable.

Four pressure relief filters eliminate smoke and fumes.