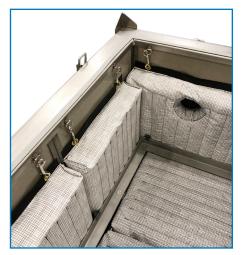

CellBlockEX gravity-fed extinguishing system in the lid. Rechargeable.

Four pressure relief filters eliminate smoke and fumes.