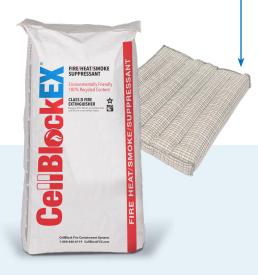

### Add More Fire-Fighting Power

When stored energy numbers are high, add more fire-fighting capability with the addition of CellBlockEX. Available as either a loose-fill, or in reusable fire-suppression cushions, CellBlockEX is commonly used to fill space and increase the effectiveness of all our transportation and storage solutions. **CellBlockEX is a dry, green, and health-friendly material.** 