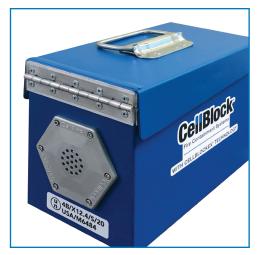

## **Tested and Proven**

- P908 Compliant
- UN Rated and Special Permitted 20549
- Independently tested and proven to contain batteries in thermal runaway up to 700 watt hours.

Replaceable pressure relief filter eliminates smoke and fumes.

Interior lining of CellBlock fire tiles provides extreme thermal protection.

| Part No.               | CBSTC112                                                                                      |
|------------------------|-----------------------------------------------------------------------------------------------|
| UN Mark                | 4B/X12.4/S/**<br>USA/M6484<br>** year of manufacture                                          |
| Exterior<br>Dimensions | 7.375" x 13" x 9"h<br>19cm x 33cm x 23cm                                                      |
| Interior<br>Dimensions | 5.25" x 9"* x 7.25"h<br>13cm x 23cm* x 18.5cm<br>*available capacity<br>with filter installed |
| Tare<br>Weight         | 16.2 lbs<br>7.3 kg                                                                            |
| Gross                  | 27 lbs                                                                                        |