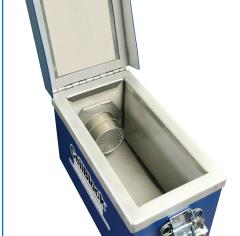

## **Tested and Proven**

- P908 Compliant
- UN Rated and Special Permitted 20549
- Independently tested and proven to contain batteries in thermal runaway up to 700 watt hours.

Replaceable pressure relief filter eliminates smoke and fumes.

Interior lining of CellBlock fire tiles provides extreme thermal protection.

| Part No.               | CBSTC112                                                                                      |
|------------------------|-----------------------------------------------------------------------------------------------|
| UN Mark                | 4B/X12.4/S/**<br>USA/M6484<br>** year of manufacture                                          |
| Exterior<br>Dimensions | 7.375" x 13" x 9"h<br>19cm x 33cm x 23cm                                                      |
| Interior<br>Dimensions | 5.25" x 9"* x 7.25"h<br>13cm x 23cm* x 18.5cm<br>*available capacity<br>with filter installed |
| Tare<br>Weight         | 16.2 lbs<br>7.3 kg                                                                            |
| Gross                  | 27 lbs                                                                                        |