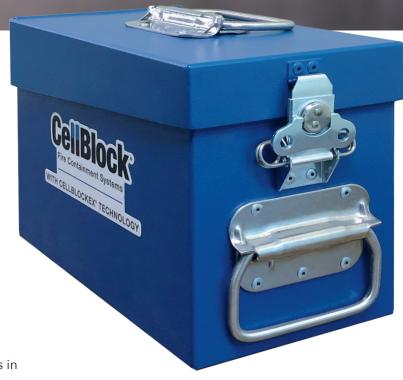

## Solid Fire Protection, Conveniently Sized

Micro Storage/Transport Case

Big Protection against Lithium-ion Battery Fires in a Small Package

The CellBlock Micro Case is a superior solution for containment of lithium-ion batteries and devices containing them. Confidently ship damaged, defective, prototype, or end-of-life batteries anywhere you need — by land or sea.

## **Intelligent Design**

- CellBlock high-temperature composite liner
- Extreme durability
- Sized for tool, drone, and specialty batteries
- Customizable

## **Tested and Proven**

- P908 Compliant
- UN Rated and Special Permitted 20549
- Independently tested and proven to contain batteries in thermal runaway up to 700 watt hours.

Replaceable pressure relief filter eliminates smoke and fumes.

Interior lining of CellBlock fire tiles provides extreme thermal protection.

| Part No.               | CBSTC112                                                                                      |
|------------------------|-----------------------------------------------------------------------------------------------|
| UN Mark                | 4B/X12.4/S/**<br>USA/M6484<br>** year of manufacture                                          |
| Exterior<br>Dimensions | 7.375" x 13" x 9"h<br>19cm x 33cm x 23cm                                                      |
| Interior<br>Dimensions | 5.25" x 9"* x 7.25"h<br>13cm x 23cm* x 18.5cm<br>*available capacity<br>with filter installed |
| Tare<br>Weight         | 16.2 lbs<br>7.3 kg                                                                            |
| Gross                  | 27 lbs                                                                                        |