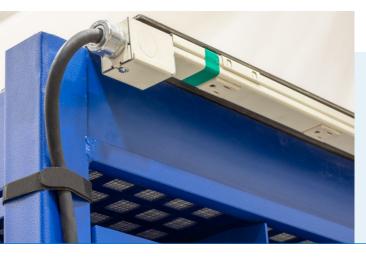

110V Powerstrips provide an outlet for each charging bay and velcro fasteners keep cords organized and compliant.

Wiring is provided for installation by a licensed electrician.