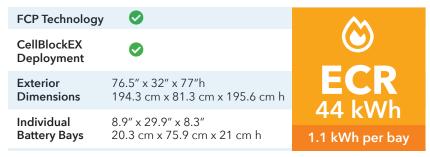

|         |        | WIDTH | DEPTH | HEIGHT | BATTERIES |
|---------|--------|-------|-------|--------|-----------|
| MCR3036 | 3-Tier | 40.5″ | 32"   | 49"    | 12        |
|         | 4-Tier |       |       | 63"    | 16        |
|         | 5-Tier |       |       | 77"    | 20        |
| MCR3072 | 3-Tier | 76.5" | 32"   | 49"    | 24        |
|         | 4-Tier |       |       | 63"    | 32        |
|         | 5-Tier |       |       | 77"    | 40        |

Height is inclusive of wheels. All sizes include FireShield cover.

### 3036 Charge Safe MCR3036

**ECR = Energy Containment Rating.** This calculation is the result of validation testing.

### 3072 Charge Safe MCR3072

**ECR = Energy Containment Rating.** This calculation is the result of validation testing.

Standish, ME 04084 800-440-4119 cellblockfcs.com

UPDATED 3/17/2022