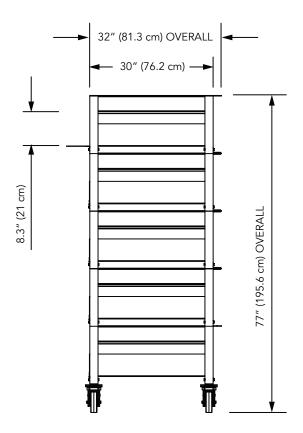

|         |        | WIDTH | DEPTH | HEIGHT | BATTERIES |
|---------|--------|-------|-------|--------|-----------|
| MCR3036 | 3-Tier | 40.5″ | 32"   | 49"    | 12        |
|         | 4-Tier |       |       | 63"    | 16        |
|         | 5-Tier |       |       | 77"    | 20        |
| MCR3072 | 3-Tier | 76.5" | 32"   | 49"    | 24        |
|         | 4-Tier |       |       | 63"    | 32        |
|         | 5-Tier |       |       | 77"    | 40        |

Height is inclusive of wheels. All sizes include FireShield cover.