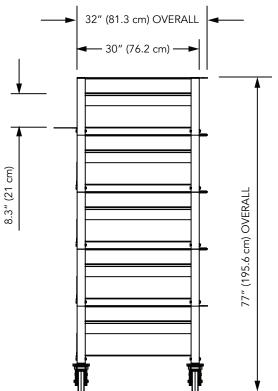

|         |        | WIDTH | DEPTH | HEIGHT | BATTERIES |
|---------|--------|-------|-------|--------|-----------|
| MCR3036 | 3-Tier | 40.5″ | 32"   | 49"    | 12        |
|         | 4-Tier |       |       | 63"    | 16        |
|         | 5-Tier |       |       | 77"    | 20        |
| MCR3072 | 3-Tier | 76.5" | 32"   | 49"    | 24        |
|         | 4-Tier |       |       | 63"    | 32        |
|         | 5-Tier |       |       | 77"    | 40        |

Height is inclusive of wheels. All sizes include FireShield cover.