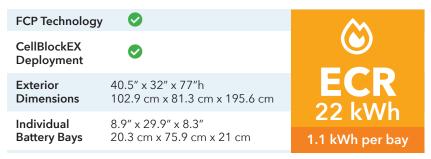

### 3036 Charge Safe MCR3036

**ECR = Energy Containment Rating.** This calculation is the result of validation testing.