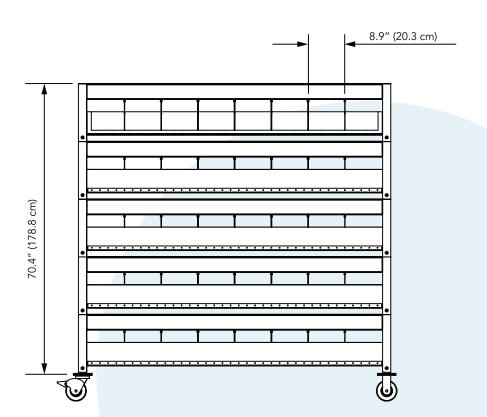

|         |        | WIDTH | DEPTH | HEIGHT | BATTERIES |
|---------|--------|-------|-------|--------|-----------|
| MCR3036 | 3-Tier | 40.5″ | 32"   | 49"    | 12        |
|         | 4-Tier |       |       | 63"    | 16        |
|         | 5-Tier |       |       | 77"    | 20        |
| MCR3072 | 3-Tier | 76.5" | 32"   | 49"    | 24        |
|         | 4-Tier |       |       | 63"    | 32        |
|         | 5-Tier |       |       | 77"    | 40        |

Height is inclusive of wheels. All sizes include FireShield cover.