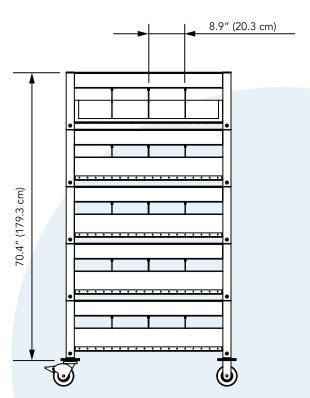

|         |        | WIDTH | DEPTH | HEIGHT | BATTERIES |
|---------|--------|-------|-------|--------|-----------|
| MCR3036 | 3-Tier | 40.5″ | 32"   | 49"    | 12        |
|         | 4-Tier |       |       | 63"    | 16        |
|         | 5-Tier |       |       | 77"    | 20        |
| MCR3072 | 3-Tier | 76.5" | 32"   | 49"    | 24        |
|         | 4-Tier |       |       | 63"    | 32        |
|         | 5-Tier |       |       | 77"    | 40        |

Height is inclusive of wheels. All sizes include FireShield cover.