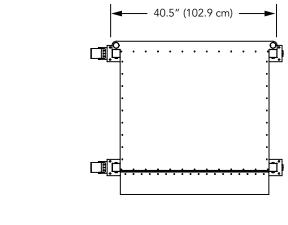

|         |        | WIDTH | DEPTH | HEIGHT | BATTERIES |
|---------|--------|-------|-------|--------|-----------|
| MCR3036 | 3-Tier | 40.5″ | 32"   | 49"    | 12        |
|         | 4-Tier |       |       | 63"    | 16        |
|         | 5-Tier |       |       | 77"    | 20        |
| MCR3072 | 3-Tier | 76.5" | 32"   | 49"    | 24        |
|         | 4-Tier |       |       | 63"    | 32        |
|         | 5-Tier |       |       | 77"    | 40        |

Height is inclusive of wheels. All sizes include FireShield cover.