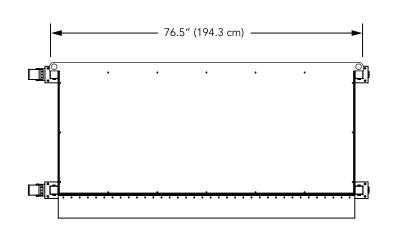

|         |        | WIDTH | DEPTH | HEIGHT | BATTERIES |
|---------|--------|-------|-------|--------|-----------|
| MCR3036 | 3-Tier | 40.5″ | 32"   | 49"    | 12        |
|         | 4-Tier |       |       | 63"    | 16        |
|         | 5-Tier |       |       | 77"    | 20        |
| MCR3072 | 3-Tier | 76.5" | 32"   | 49"    | 24        |
|         | 4-Tier |       |       | 63"    | 32        |
|         | 5-Tier |       |       | 77"    | 40        |

Height is inclusive of wheels. All sizes include FireShield cover.