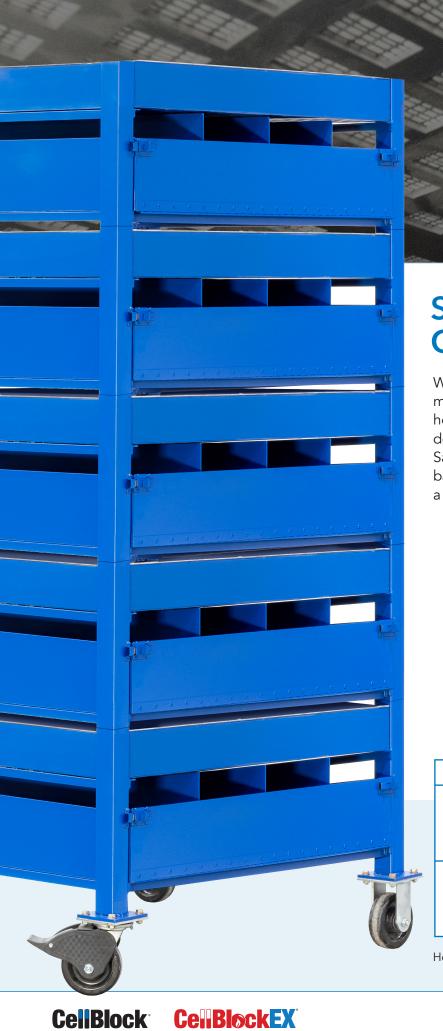

# **Charge Safe Battery Racks**

Safety Solutions for the E-Mobility Industry

### Safe E-Mobility **Charging Solutions**

Without the appropriate separation and safety measures in place, charging multiple high watt hour batteries poses a dormant but potentially devastating threat. CellBlock FCS's new Charge Safe racks were designed to accommodate e-bike batteries and to safely suppress fires in the event of a thermal runaway.

- Engineered to comply with fire codes and exceed fire marshal expectations of safety.
- Fire resistant barriers between each battery charging bay.
- CellBlockEX's brilliantly simple deployment system halts propagation, preventing the spread of fire to adjacent batteries.
- Powder-coated steel and aluminum construction.
- Rechargeable extinguishing system.
- Equipped with heavy-duty locking wheels.

|         |        | WIDTH | DEPTH | HEIGHT | BATTERIES |
|---------|--------|-------|-------|--------|-----------|
| MCR3036 | 3-Tier | 40.5″ | 32"   | 49"    | 12        |
|         | 4-Tier |       |       | 63"    | 16        |
|         | 5-Tier |       |       | 77"    | 20        |
| MCR3072 | 3-Tier | 76.5" | 32"   | 49"    | 24        |
|         | 4-Tier |       |       | 63"    | 32        |
|         | 5-Tier |       |       | 77"    | 40        |