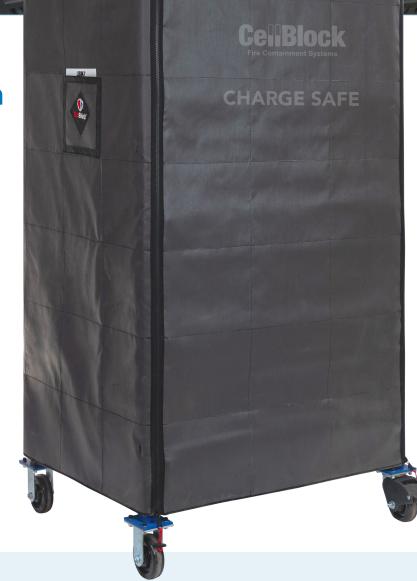

## **Best-in-Class Textiles For Extreme Protection**

The Charge Safe FireShield offers additional protection while providing easy access during business hours. Constructed from CellBlock's proprietary textiles, these covers have been tested at over 1000°C (1832°F) for 30 minutes.

- Back panel features a single zipper for access to power strips and charger cords.
- Front panel zips on either side and rolls up when access is required.
- When fully zipped, the cover will contain flames and projectiles during a thermal runaway situation.
- Engineered to mitigate explosion potential.
- The FireShield is included with every Charge Safe rack.